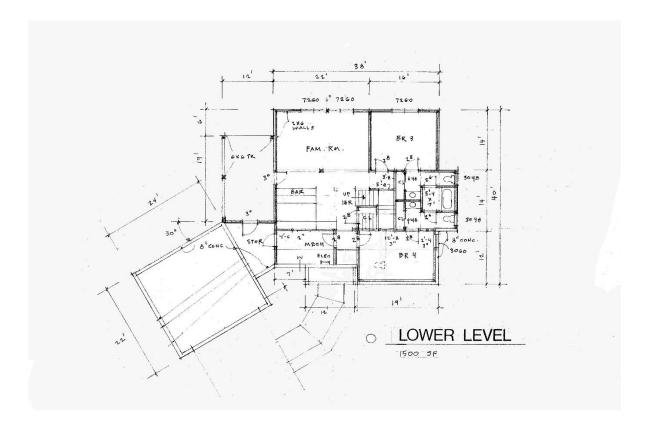

**House under construction**. Being built on lot 2 (0.5 acre), the house will have over 3000 sq ft of living space on the main floor, basement and loft and a two-car garage. Premium quality construction (e.g. 2x6 walls, Pella windows, poured foundation walls). This custom home includes 3-4 bdr/3 baths in an open floor plan. Buyer has the opportunity to design some features and finish to taste. Price will depend on custom finishes, but will likely be around \$500,000.

Designed by Stephen Miller, Nashville architect, this quality home is designed for the wooded site with lots of glass for viewing wildlife and nature. An open floor plan with a single sloping roof and clerestory windows sets off the shared living space. Ample bedrooms and baths, and space to configure your dream features.