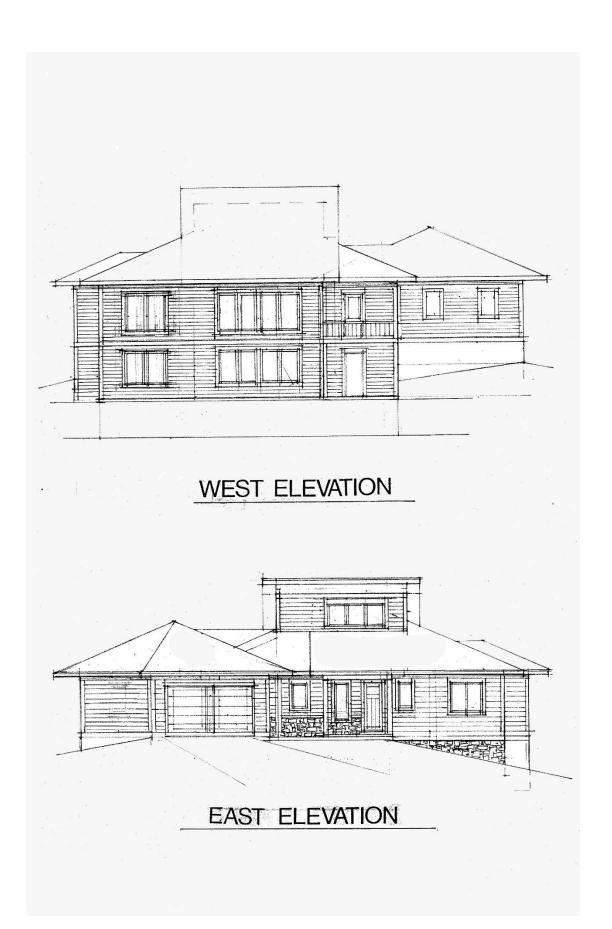

**House under construction**. Being built on lot 2 (0.5 acre), the house will have over 3000 sq ft of living space on the main floor, basement and loft and a two-car garage. Premium quality construction (e.g. 2x6 walls, Pella windows, poured foundation walls). This custom home includes 3-4 bdr/3 baths in an open floor plan. Buyer has the opportunity to design some features and finish to taste. Price will depend on custom finishes, but will likely be around \$500,000.

Designed by Stephen Miller, Nashville architect, this quality home is designed for the wooded site with lots of glass for viewing wildlife and nature. An open floor plan with a single sloping roof and clerestory windows sets off the shared living space. Ample bedrooms and baths, and space to configure your dream features.