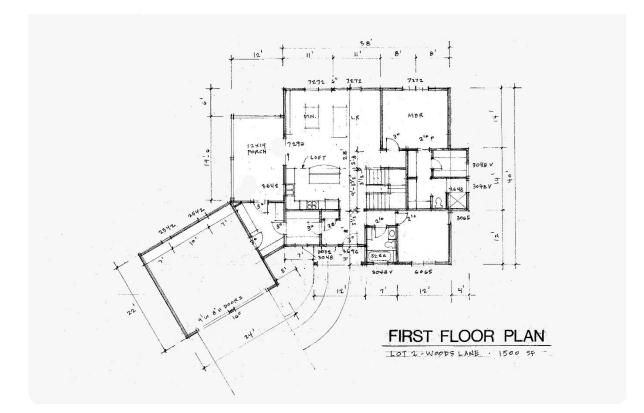

**House under construction**. Being built on lot 2 (0.5 acre), the house will have over 3000 sq ft of living space on the main floor, basement and loft and a two-car garage. Premium quality construction (e.g. 2x6 walls, Pella windows, poured foundation walls). This custom home includes 3-4 bdr/3 baths in an open floor plan. Buyer has the opportunity to design some features and finish to taste. Price will depend on custom finishes, but will likely be around \$500,000.

Designed by Stephen Miller, Nashville architect, this quality home is designed for the wooded site with lots of glass for viewing wildlife and nature. An open floor plan with a single sloping roof and clerestory windows sets off the shared living space. Ample bedrooms and baths, and space to configure your dream features.