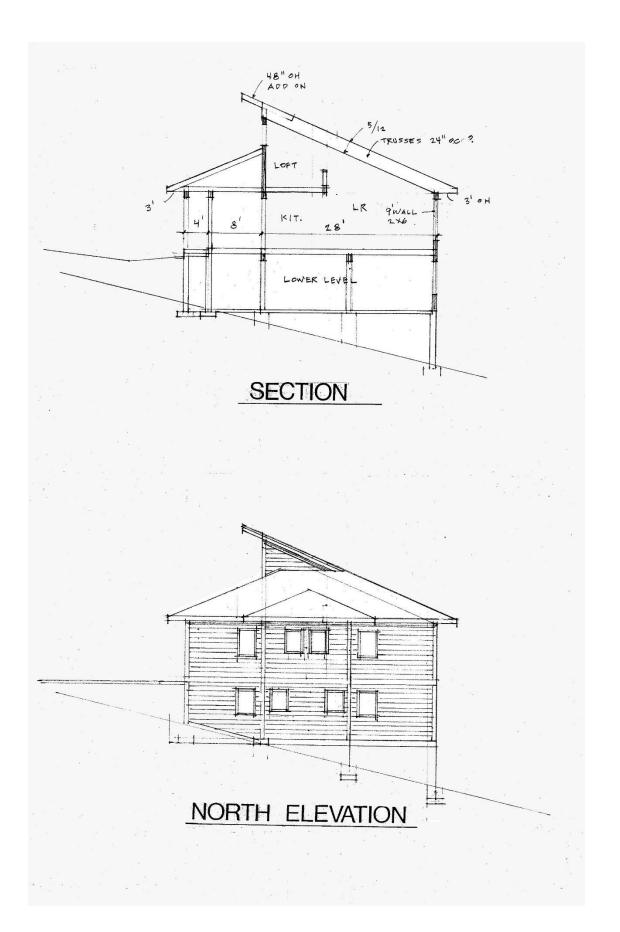

**House under construction**. Being built on lot 2 (0.5 acre), the house will have over 3000 sq ft of living space on the main floor, basement and loft and a two-car garage. Premium quality construction (e.g. 2x6 walls, Pella windows, poured foundation walls). This custom home includes 3-4 bdr/3 baths in an open floor plan. Buyer has the opportunity to design some features and finish to taste. Price will depend on custom finishes, but will likely be around \$500,000.

Designed by Stephen Miller, Nashville architect, this quality home is designed for the wooded site with lots of glass for viewing wildlife and nature. An open floor plan with a single sloping roof and clerestory windows sets off the shared living space. Ample bedrooms and baths, and space to configure your dream features.